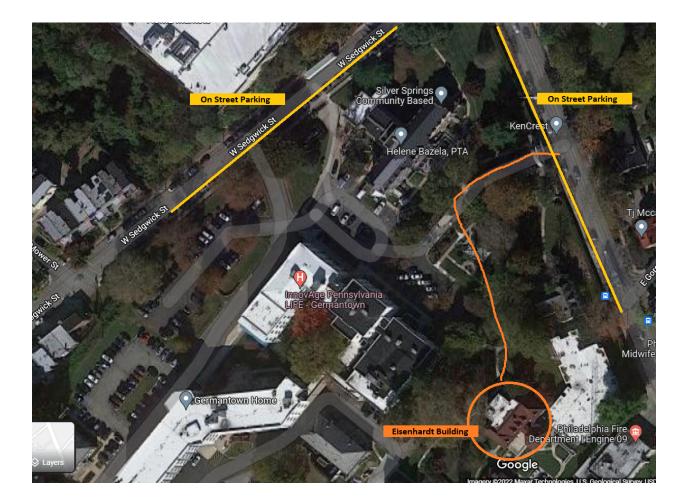

## NewcourtLand's Germantown Campus - Eisenhardt Building

6950 Germantown Ave, Philadelphia, PA 19119 • Phone: 215-848-3306

**Directions:** Located in the Germantown Home/NewCourtland campus, on Germantown Ave across from Lovett Library and the Acme

**Parking:** Street parking is available along Germantown Ave and Sedgwick St. Please do not part in the NewCourtland parking lots.

**Personnel:** Bob Theil is our contact for this location. He can be reached via email at rtheil@NewCourtland.org

## Location and Building Info:

- All of our classes at NewcourtLand are located in the **Eisenhardt Building.** This building is fully wheelchair accessible.
  - When you arrive, enter the campus by walking through the archway located on Germantown Ave
  - Follow the pathway to the bell tower, located in the center of the campus.
  - From the bell tower, follow the path to the left, the Eisenhardt Building has a red roof and a large sign outside of the entrance.
- There is a key fob to enter the building it is located in the lockbox attached to the railing across from the door. The code is 6601.
- Rooms:
  - **Rectangle Room:** This room is located on the left, after the bathroom. It can hold 8-10 people
  - Circle Room: Located straight ahead from the entryway, this room is a medium-sized room that can hold 10-12 people. A patio is located directly off of this room. The windows do not open.
- Wifi this building is NOT equipped with wifi.